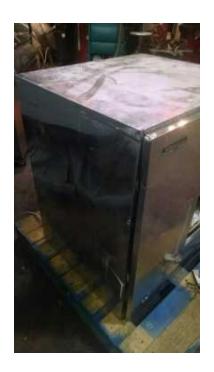

## Ice Making Machine For Sale (10000 R)

Location Gauteng, Midrand

https://www.freeadsz.co.za/x-60003-z

Model: ICE0400FA

Tested by a Certified Licensed Technician and runs great

120 volt air cooled

Produces up to 529 lbs (240 kg) of ice per day.

Harvest assist provides consistent Ice production and reducing energy consumption

Pure Ice - Built-in antimicrobial protection for life of the ice maker.

Durable, electroless nickel plating on all evaporator plates ensure reliability.

Constructed from corrosion-resistant stainless steel and fingerprint-proof plastic

Dimensions: (30.13"W x 24.25"D x 20&quot