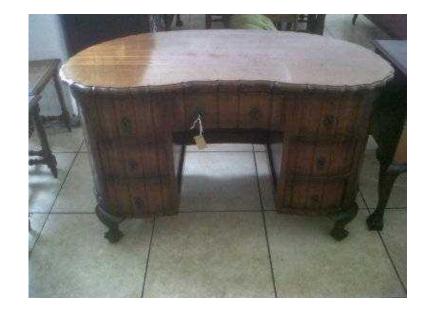

## Desk kidney shape (0 R)

Location **Gauteng, Moot** https://www.freeadsz.co.za/x-60366-z

Beautifull kidney shape

|    | Desk            | kidney      | shape    |
|----|-----------------|-------------|----------|
|    | https://www.fre | eadsz.co.za | a/x-6036 |
|    | Desk            | kidney      | shape    |
|    | https://www.fre | eadsz.co.za | a/x-6036 |
|    | Desk            | kidney      | shape    |
|    | https://www.fre | eadsz.co.za | a/x-6036 |
| 過級 | Desk            | kidney      | shape    |
|    | https://www.fre | eadsz.co.za | a/x-6036 |
| 温馨 | Desk            | kidney      | shape    |
|    | https://www.fre | eadsz.co.za | a/x-6036 |
|    | Desk            | kidney      | shape    |
|    | https://www.fre | eadsz.co.za | a/x-6036 |
|    | Desk            | kidney      | shape    |
| 回路 | https://www.fre | eadsz.co.za | a/x-6036 |
|    | Desk            | kidney      | shape    |
|    | https://www.fre | eadsz.co.za | a/x-6036 |
|    | Desk            | kidney      | shape    |
|    | https://www.fre | eadsz.co.za | a/x-6036 |
| 温泉 | Desk            | kidney      | shape    |
|    | https://www.fre | eadsz.co.za | a/x-6036 |