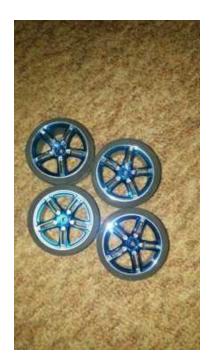

## Rc remote control car (3500 R)

Location Gauteng, Vereeniging https://www.freeadsz.co.za/x-61659-z

Rc remote control car Good day

FREE 🔊 🕱 🥵

I'm selling my rc remote control car for 3500.00 what's app me for more photos on 0788658424.im I'm vereeniging.only used it 3 times.everything is including