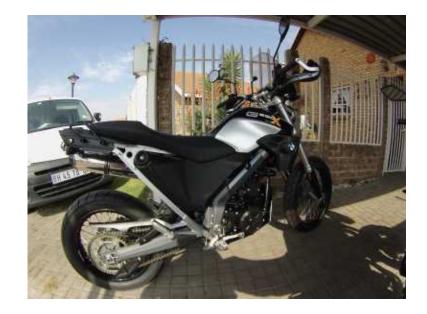

## **BMW G650 X-country. (53000 R)**

Location **Gauteng, Midrand** https://www.freeadsz.co.za/x-61664-z

Fantastic little machine in mint condition. Only 7000km on clocks. Great traffic.

|            | BMW G650 X-cour  https://www.freeadsz.co.za/x-6: | BMW G650 X-cour | BMW G650 X-cour  https://www.freeadsz.co.za/x-6: 4-z | BMW G650 X-cour  https://www.freeadsz.co.za/x-6: 4-z | BMW G650 X-cour  https://www.freeadsz.co.za/x-6 | BMW G650 X-cour  https://www.freeadsz.co.za/x-67 | BMW G650 X-cour https://www.freeadsz.co.za/x-6 | BMW G650 X-cour  https://www.freeadsz.co.za/x-6: 4-z | BMW G650 X-cour  https://www.freeadsz.co.za/x-6: 4-z |
|------------|--------------------------------------------------|-----------------|------------------------------------------------------|------------------------------------------------------|-------------------------------------------------|--------------------------------------------------|------------------------------------------------|------------------------------------------------------|------------------------------------------------------|
| X-country. | X-country.                                       | X-country.      | X-country.                                           | ×- 00                                                | X-country.                                      | X-country.                                       | X-country.                                     | X-country.                                           | X-country.                                           |