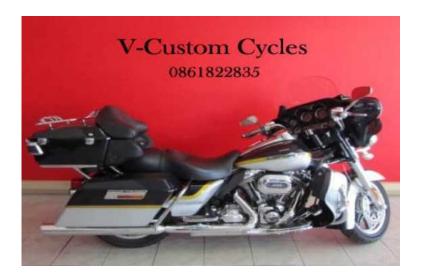

## Mint Condition 2012 CVo Ultra Classic Price Drastically Reduced (250000 R)

Gauteng, Centurion Location https://www.freeadsz.co.za/x-61743-z

CVO Ultra Classic 2012 Model with 8675km on the Clock! 1800cc Engine GPS, Headset, I-Pod Cover, Golden Key, Aftermarket Rear Shocks. Service Record

Full House! In Mint Condition!

Price has been drastically reduced by R95 000.00 Was R345 000.00!

To view all our bikes listed, please search "V-Custom Cycles― at the top search engine.

For more information please visit www.vcustomcycles.co.za or find us on facebook.