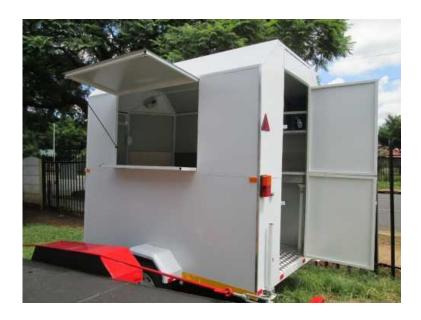

## 51. BRAND NEW FOOD TRAILER (31500 R)

https://www.freeadsz.co.za/x-6239

Location Gauteng, Mamelodi https://www.freeadsz.co.za/x-6239-z

Boosh Bebee Trailers is a builder of trailers and is SABS approved.

Standard Food Trailer - Length 2.4m x 1.6m wide & 2.1m high.

- x Axle.
  x T/Coupler clip-on.
  x 5 Spring Blades.
  x Jockey Wheel.
  x Rim and Tyres.
  x Stabilizers feet at rear.
  x Storage for 2 Gas Bottle's.
  Back Door and Sufficient Ventilation.
- 2 x Ring Burners for cooking.
- 1 x Line Burner with Cast Iron Plate for Frying.
- 2 x Deep Fryers with Baskets.
- 1 x Chafing Dish to keep food warm.

GVM - 750kg TARA - 440kg