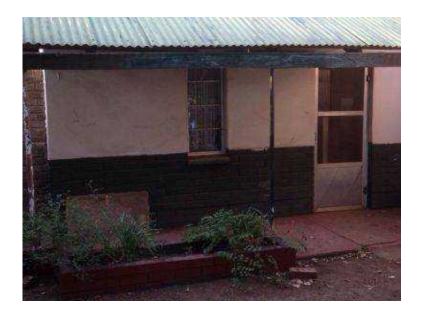

## **EREE** MOS Z:22 Cottage on plot Vanderbijlpark (3500 R)

Location Gauteng, Vereeniging https://www.freeadsz.co.za/x-6256-z

Nice size cottage on plot to rent, just off the old Potchefstroom Road, Vanderbijlpark. The cottage adjoins the main house. It consists of a large lounge with built in fire place, a small bedroom area, bathroom and separate kitchen. Double carport parking - own entrance. Animals negotiable, depending on type, there is space for horses should that be needed. Please call for more information. Available immediately. Rental includes electricity **&**.