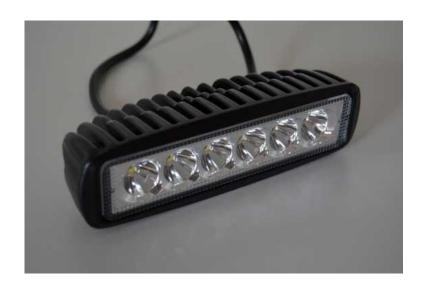

# 18W LED IRRADIATION LAMP - 6 LEDs (563 R)

Location Gauteng, Johannesburg

https://www.freeadsz.co.za/x-62703-z

#### 18W LED IRRADIATION LAMP - 6 LEDs

- 30 000 Hours
- 18W
- 6 LEDs
- Long Life Span
- Aluminum Alloy Casting
- Waterproof IP67

#### APPLICATIONS:

Vehicles

**Boats** 