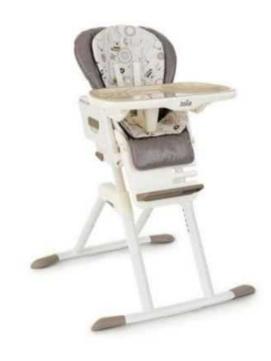

## feeding chair (1440 R)

Location **Gauteng, Centurion** https://www.freeadsz.co.za/x-62909-z

Designed and engineered to uplift your child to the center of attention. With multiple adjustments, Mimzy will grow with your child from 6 months to 3.