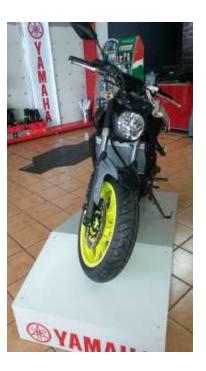

## MT-07 Yamaha 2016 (99950 R)

Location Gauteng, Centurion https://www.freeadsz.co.za/x-63774-z

FREE /

The affordable new MT-07 is going to introduce newly qualified riders to everything that is best about real motorcycling - and it's also ready to remind those more experienced riders what they've been missing for all these years. Our designers have focused on the things that really matter to riders. So they developed an economical 689cc inline 2-cylinder engine that produces more riding excitement per cc thanks to its deep and linear torque at low to mid speeds. And for instant controllability and easy handling we've equipped this accessible new naked bike with one of the lightest, slimmest and most agile chassis designs in the.