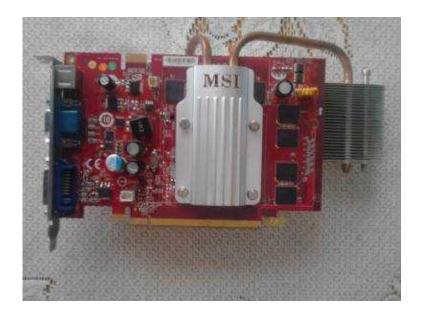

## msi graphic card (250 R)

Location Gauteng, Mamelodi https://www.freeadsz.co.za/x-64439-z

Nvidia nx8600GT ,graphic card still in good condition ,PCI

|                        |         | 1                      |         | T                      |         | T                      |         |                        |         | 1                      |         | 1                      |         | 1                      |         | 1                      |         |                        |         |
|------------------------|---------|------------------------|---------|------------------------|---------|------------------------|---------|------------------------|---------|------------------------|---------|------------------------|---------|------------------------|---------|------------------------|---------|------------------------|---------|
|                        |         |                        |         |                        |         |                        |         |                        |         |                        |         |                        |         |                        |         |                        |         |                        | 91.52   |
| https://www.fre<br>9-z | msi.    | https://www.fre<br>9-z | msi     | https://www.fre<br>9-z | msi.    | https://www.fre<br>9-z | msi.    | https://www.fre<br>9-z | msi     | https://www.fre<br>9-z | msi     | https://www.fre<br>9-z | msi     | https://www.fre<br>9-z | msi     | https://www.fre<br>9-z | msi.    | https://www.fre<br>9-z | msi.    |
| eadsz.co.za/x-6        | graphic |
| 3443                   | card    | 6443                   | card    | 443                    | card    |