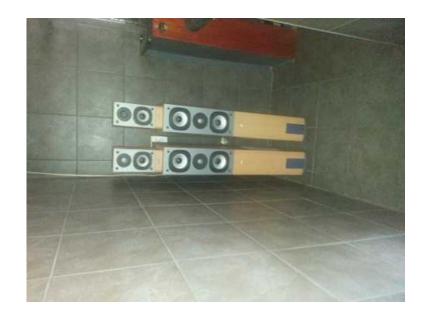

## Surround speakers built in subs (500 R)

Location **Gauteng, Moot** https://www.freeadsz.co.za/x-64590-z

make teac

2 x speakers with built in sub hoofers

2 x small

|     | Surround speakers built in subs          |
|-----|------------------------------------------|
|     | https://www.freeadsz.co.za/x-6459<br>0-z |
|     | Surround speakers built in subs          |
| 回数  | https://www.freeadsz.co.za/x-6459<br>0-z |
|     | Surround speakers built in subs          |
|     | https://www.freeadsz.co.za/x-6459<br>0-z |
| 110 | Surround speakers built in subs          |
|     | https://www.freeadsz.co.za/x-6459<br>0-z |
|     | Surround speakers built in subs          |
|     | https://www.freeadsz.co.za/x-6459<br>0-z |
|     | Surround speakers built in subs          |
| 13. | https://www.freeadsz.co.za/x-6459<br>0-z |
|     | Surround speakers built in subs          |
|     | https://www.freeadsz.co.za/x-6459<br>0-z |
|     | Surround speakers built in subs          |
|     | https://www.freeadsz.co.za/x-6459<br>0-z |
|     | Surround speakers built in subs          |
|     | https://www.freeadsz.co.za/x-6459<br>0-z |
|     | Surround speakers built in subs          |
|     | https://www.freeadsz.co.za/x-6459<br>0-z |