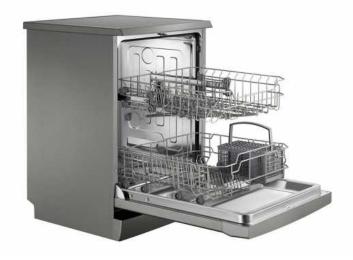

## **FREE MS Z:** Samsung Silver Dishwasher AAA 12 Piece Load (2000 R)

Location Gauteng, Pretoria https://www.freeadsz.co.za/x-64925-z

| Samsung Silver Dishwasher         |
|-----------------------------------|-----------------------------------|-----------------------------------|-----------------------------------|-----------------------------------|-----------------------------------|-----------------------------------|-----------------------------------|-----------------------------------|-----------------------------------|
| AAA 12 Piece Load                 |
| https://www.freeadsz.co.za/x-6492 |
| 5-z                               |