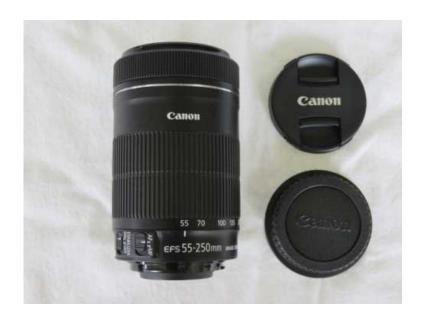

## Canon EF-S 55-250mm f4-5.6 IS STM Lens (3499 R)

Location Gauteng, Centurion https://www.freeadsz.co.za/x-64980-z

Canon EF-S 55-250mm f/4-5.6 IS STM Lens, Includes STM Stepper Motor for smooth Video Autofocus on certain models, Affordable telephoto zoom lens, 4-stop Image Stabilizer with automatic panning detection, UD element, Super Spectra coatings, Circular diaphragm, Filter Size: 58mm, in excellent and 100% working condition, Please call or Whatsapp Ben Mans during Office hours, Mo-Fr 08:00 to 17:00 and Sat 08:00 to 10:00 on 082 9312129, PLEASE Don't SMS, PRICE NOT