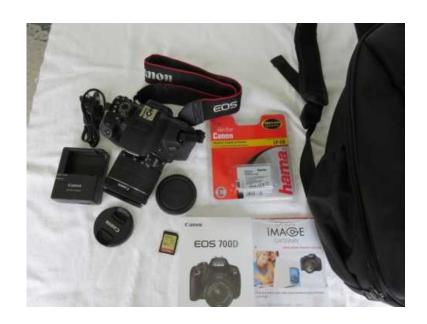

## Canon EOS 700D DSLR with EF-S 18-55mm IS STM Lens 32GB Card and Bag (5999 R

Gauteng, Centurion Location https://www.freeadsz.co.za/x-64981-z

Canon EOS 700D DSLR with EF-S 18-55mm IS STM Lens + 32GB Card and Canon Back Pack, with EF-S 18-55mm f/3.5-5.6 IS STM Lens, Create high-quality low-noise images that are packed with detail, Shoot 18-megapixel photos and Full-HD video from the same camera, Movie Servo AF keeps moving subjects in focus when shooting video, Explore different shooting angles with a Vari-Angle Clear View LCD II Touch Screen, Get shooting quickly and easily with Scene Intelligent Auto, Complete with original charger and Canon Backpack, in excellent and 100% working condition, Please call or Whatsapp Ben Mans during Office hours, Mo-Fr 08:00 to 17:00 and Sat 08:00 to 10:00 on 082 9312129, PLEASE Don't SMS, PRICE NOT