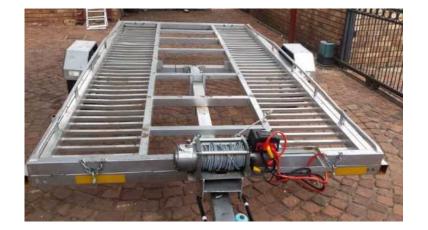

## Car trailer for sale (14000 R)

Location **Gauteng, Johannesburg** https://www.freeadsz.co.za/x-65158-z

Car trailer for sale. 5m x 2m, single axle. Very strong solid axle beam, Self tipping with ramps and removable rear light board. New tyres and rims. 2.5T Electric winch. Trailer has all.