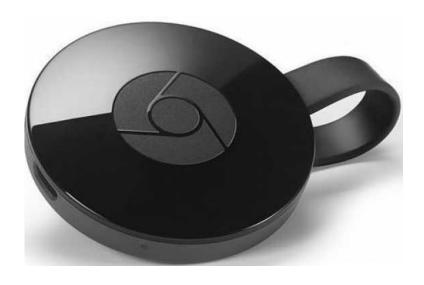

## CHROME2

Google Chromecast 2nd Generation 2015 - 802.11ac support, Dual-band 2.4GHz/5GHz support, Triple-Adaptive Antenna, HDMI connectivity, Fast Play and gaming support, Retail Box, 1 year Limit warranty Product Overview

Pick your cast and keep playing with the Google Chromecast 2 HDMI Streaming Media Player. This player is your premier media streaming device, and can be plugged into the HDMI port on your TV. Now, you can use your smartphone or other such mobile device to cast your favourite TV shows, movies, sports, games, music, and trending videos on the big screen of your TV. Sit back and relax and let your content do the talking, singing, acting, or performing. The Chromecast, your TV, and your mobile phone are going to be best friends from now on. It is compatible with the iPhone, iPad, as well as Android phones and tablets. It works with laptops using either Mac or Windows operating systems, and not to mention the amazing Chromebooks itself.