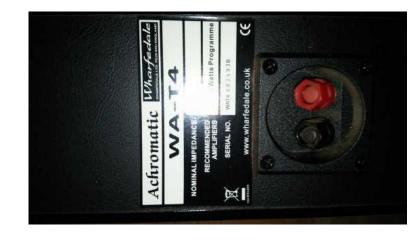

music. 8 Ohms from 10 to 150 watts of!

## **Speakers WHARFEDALE Achromatic (1600 R)**

Gauteng, Cullinan Location https://www.freeadsz.co.za/x-65562-z As new to add to your existing amp to enjoy full surround sound when watching movies or just listening to