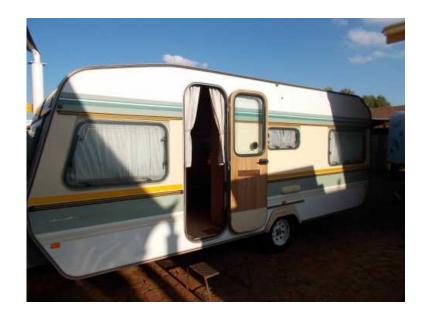

## gypsey 4 with full tent gas stove fridge and toilet cubical with basin (35000 R)

Location Gauteng, Vereeniging https://www.freeadsz.co.za/x-65595-z

gypsey 4 with full tent gas stove fridge and toilet cubicle in good condition for R35000 contact 0835818449 or 0766894637 in