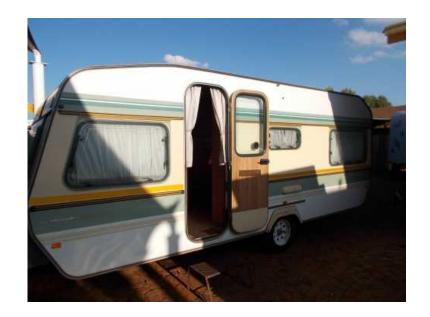

## gypsey 4 with full tent gas stove fridge and toilet cubical with basin (35000 R)

Location Gauteng, Vereeniging https://www.freeadsz.co.za/x-65602-z

gypsey 4 with full tent gas stove fridge and toilet cubical with basin in good condition for R35000 contact 0835818449 or 0766894637 in