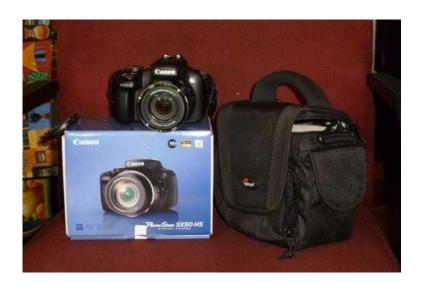

## Canon SX50HS camera with 24-1200 mm lens bundle. New with warranty. (2900 R)

Location Gauteng, Pretoria https://www.freeadsz.co.za/x-65678-z

Canon SX50 camera with 24-1200 mm fixed lens bundle. New.Canon SX50 camera with 24-1200 mm lens bundle. New. Bag and 8GB card. 5 month warranty.

50x ultra wide-angle zoom Intelligent IS 12.1 MP HS System with DIGIC 5 Full HD. HDMI 7.1 cm (2.8") vari-angle LCD, EVF Manual modes, RAW **Enhanced Zoom Framing Assist** Smart Auto, Multi-area WB High-speed Burst HQ