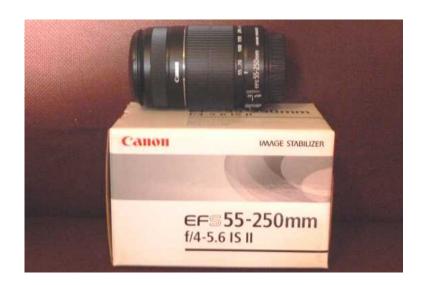

## Canon 55 - 250 IS II lens. New with warranty. 88-400mm lens in 35mm. (2800 R)

Gauteng, Pretoria Location https://www.freeadsz.co.za/x-65679-z

Brand new. 5 month warranty.88-400mm lens in 35mm.

This Canon 55-250mm 4-5.6 IS II is one of Canon's most popular lenses because it's super sharp, focuses very close, has a perfect telephoto zoom range, has Image Stabilization for sharp hand-held photos in dim light, and is small, light and.