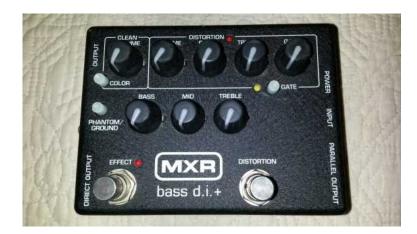

## MXR M80 Bass DI and Distortion (2000 R)

Location Gauteng, Pretoria https://www.freeadsz.co.za/x-66247-z

free 枫 🎖 🖓

Both Clean and Distortion channels. Run direct to the PA or straight to the mixing board. Smart noise gate and optimized EQ.

Be prepared for any gig with the MXR M80 Bass D.I.+ preamp pedal. From wedding gigs to rock shows to studio sessions you'll be ready to lay down the low end. Dedicated clean and distortion channels give you tone-shaping flexibility and classic sounds. Multiple outputs make the M80 Bass D.I.+ perfect for multiamp setups, running to the PA, or for studio sessions. A built-in noise gate keep the M80 silent between notes. Whether you are using it as a distortion pedal or as a full-blown preamp/DI, the MXR M80 Bass D.I.+ has the killer sounds you want from your bass.