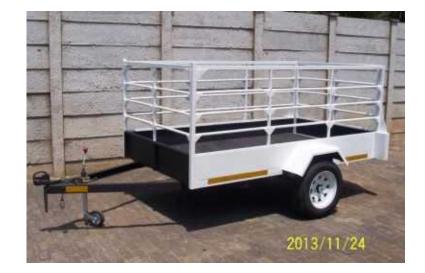

## **Trailer for Sale (12000 R)**

Location **Gauteng, Soshanguve** https://www.freeadsz.co.za/x-66801-z

2,4m x 1.6m 900 Kg White in colour With

|                  |         |                  |         |                  |         | 13073             |         |                  |         |                  |         |                  |             |                  |         |                   |         |                  | 回       |
|------------------|---------|------------------|---------|------------------|---------|-------------------|---------|------------------|---------|------------------|---------|------------------|-------------|------------------|---------|-------------------|---------|------------------|---------|
| https://www.free | Trailer | https://www.free | Trailer | https://www.free | Trailer | https://www.free  | Trailer | https://www.free | Trailer | https://www.free | Trailer | https://www.free | Trailer     | https://www.free | Trailer | https://www.free  | Trailer | https://www.free | Trailer |
| adsz.co.za/x-668 | for Sa  | adsz.co.za/x-668 | for Sa  | adsz.co.za/x-668 | for Sa  | adsz.co.za/x-6680 | for Sa  | adsz.co.za/x-668 | for Sa  | adsz.co.za/x-668 | for Sa  | adsz.co.za/x-668 | for Sa      | adsz.co.za/x-668 | for Sa  | adsz.co.za/x-6680 | for Sa  | adsz.co.za/x-668 | for Sa  |
|                  | ale     | ő                | ale     | 80               | ăle     | ŏ                 | ale     | 30               | ale     | 80               | ăle     | 30               | <u>a</u> le | 80               | ale     | 30                | ale     | 80               | ale     |