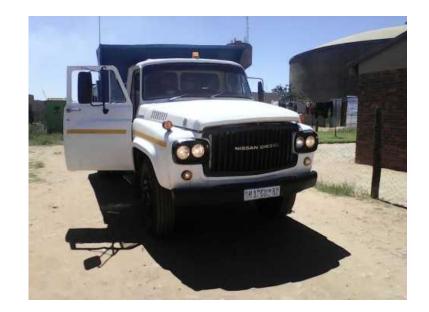

## **Tipper Truck for sale (125000 R)**

Location **Gauteng, Bronkhorstspruit** https://www.freeadsz.co.za/x-67154-z

Nissan Tipper Truck, 6 Cube, Contact

|                      |        |               |        |               |        |               |        |               |        |               |        |               |        |               |        |               | 温繁华    |               | !" <del></del> - |
|----------------------|--------|---------------|--------|---------------|--------|---------------|--------|---------------|--------|---------------|--------|---------------|--------|---------------|--------|---------------|--------|---------------|------------------|
| https://www.f<br>4-z | Tipper | https://www.f | Tipper           |
| reeadsz.c            | Truck  | reeadsz.c     | Truck  | reeadsz.c     | Truck  | reeadsz.c     | Truck  | reeadsz.c     | Truck  | reeadsz.c     | Truck  | reeadsz.c     | Truck  | reeadsz.c     | Truck  | reeadsz.c     | Truck  | reeadsz.c     | Truck            |
| o.za/x-6             | for    | o.za/x-6      | for    | o.za/x-6      | for    | o.za/x-6      | for    | o.za/x-6      | for    | o.za/x-6      | for    | o.za/x-6      | for    | o.za/x-6      | for    | o.za/x-6      | for    | o.za/x-6      | for              |
| i715                 | sale   | 3715          | sale   | 5715          | sale   | 6715          | sale   | 5715          | sale   | 6715          | sale   | 5715          | sale   | 3715          | sale   | 6715          | sale   | 5715          | sale             |