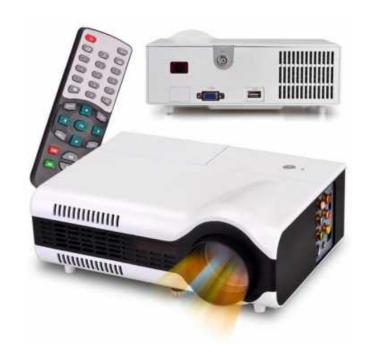

## 3D Ready HD LED Projector (3500 R)

Location **Gauteng, Johannesburg** https://www.freeadsz.co.za/x-67282-z

Sae Accessories

**HD LED PROJECTOR** 

With Built in TV Tuner, USB & Speaker

Projects up to 100 inch / 3D Ready

LED lamp brightness

High Resolution: Native 800\*600 pixels

Support Full HD 1080P through HDMI

This projector is modern designed advanced projector. Its 3.5" LCD and LED display technology enables it to clearly project image and video on projection screen and smooth wall. Can connect to PC, VCD, DVD, DV, gaming device and other equipment's through different interfaces. It is widely used in family theatre, TV/Hotel entertainment places, multimedia/gaming, etc..

Interface: : AV/VGA/HDMI/YPBPR /S-VIDEO/USB/TV

3D Ready: Meet and support 3D Red-blue, Red-green Film Source