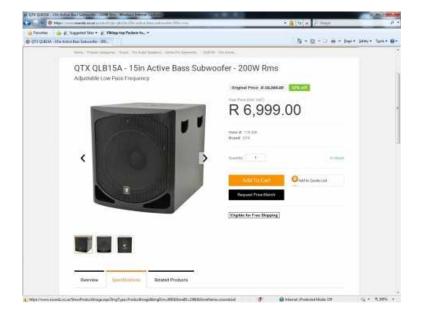

## QTX bass bin (5000 R)

Location **Gauteng, Johannesburg** https://www.freeadsz.co.za/x-6741-z

| i<br> <br> -                             | OTX                     | bass                  | bi<br>-    |
|------------------------------------------|-------------------------|-----------------------|------------|
|                                          | https://www.freea       | dsz.co.za/x-6         | 741        |
|                                          | QTX                     | bass                  | bin        |
| ֓֞֟֟֝֟֝֟֝֟֝֟֝֟֝֟֝֟֝֟֝֟֝֟֝֟֝֟֟֝֟֝֟֝֟֝֟֝֟֝ | ż-                      |                       |            |
|                                          | QTX https://www.freea   | bass<br>dsz.co.za/x-6 | bin<br>741 |
|                                          | QTX                     | bass<br>dsz co za/x-6 | bin<br>741 |
|                                          | QTX                     | bass                  | bin        |
|                                          | https://www.freea       | dsz.co.za/x-6         | 741        |
|                                          | QTX                     | bass<br>dsz.co.za/x-6 | bin<br>741 |
| 5                                        |                         |                       |            |
|                                          | QTX https://www.freea   | bass<br>dsz.co.za/x-6 | bin<br>741 |
|                                          | QTX                     | bass                  | bin        |
|                                          | ż                       |                       |            |
|                                          | QTX https://www.freea   | bass<br>dsz.co.za/x-6 | bin<br>741 |
|                                          | QTX                     | bass                  | bin        |
|                                          | https://www.freea<br>-z | dsz.co.za/x-6         | 741        |