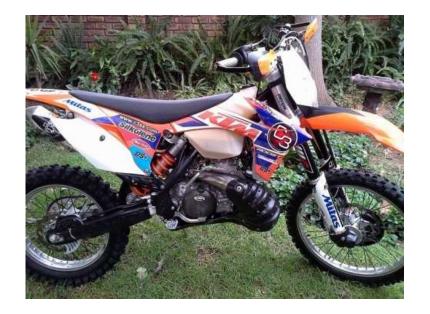

## 2013 KTM300 XC-W (60000 R)

Location **Gauteng, Centurion** https://www.freeadsz.co.za/x-67864-z

## 2013 KTM300 XC-W R60,000

Great condition 143 hours. Lots of extras including Hyde front disc guard, Hydes exhaust and sump guard, carbon clutch cover, KTM mapping switch, radiator braces and fan, steering damper brackets, rear ally disc guard, Hyde swing arm guards and Cycra hand guards.