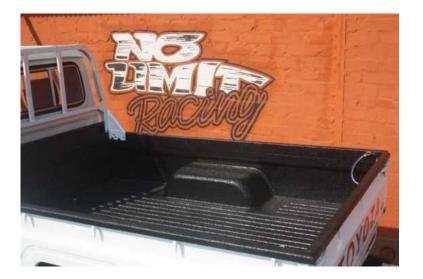

## Rubberising Done On Any Vehicles (1800 R)

Location Gauteng, Roodeplaat https://www.freeadsz.co.za/x-68324-z

WE specialize in rubberising: \* 3MM THICK \* teardrop pattern \* BEST QUALITY \* QUICK SERVICE \* ALL VEHICLES WELCOME!! prices start from R1800.00 INC FOR LWB PICK-UPS. DONT HESITATE - PHONE TODAY!!!! NO LIMIT RACING 081 455 8279 / 012 819 1607 5KM FROM ZAMBESI OFF