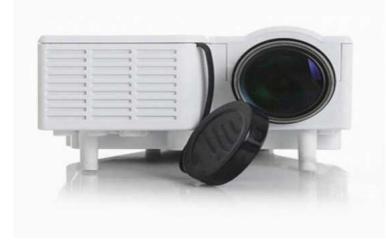

## **FREE MS Z C** Portable MINI LED Projector Brand New From The Box with Accessories (1499 R)

Location https://www.freeadsz.co.za/x-68395-z

Gauteng, Pretoria

## **OVERVIEW:**

Now enjoy big screen theater experience at home with this Advanced LED Cinema Projector with HDMI Port. It easily connects with your digital set top box, USB media player and game box.

## SPECIFICATIONS:

Image system: LCD Lamp Type / light source : LED Native Resolution: 320 x 240, Supported resolution: 1024 x 768 Brightness: 48 Lux Contrast: 300:1 Lens: F=125 Image size: 20-60 Inches Projection distance: 1.25-4.0 m Projection mode: Front projection Output: Headphone jack 3.5mm audio connector Input: HDMI/VGA/AV/USB/SD (Support PC/ Laptop VGA input) Power : approx. 24W Battery Lifetime: Up to 20K hours Lamp: LED (20K hours working time)

• Product is not designed to work in sunlight (dark room is preferred), and ample space is required to place projector.

PACKAGE CONTENTS: Projector, AV Cable, AC Adapter, Remote, User.