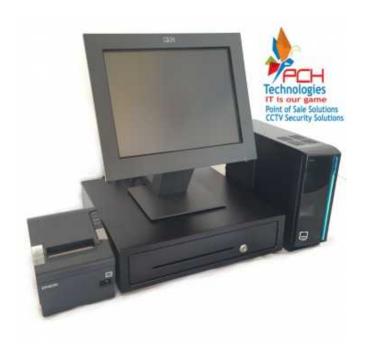

## Proline IBM Touch Hospitality POS System (8600 R)

Location **Gauteng, Pretoria** https://www.freeadsz.co.za/x-68587-z

Proline IBM Touch Hospitality POS System

- 15― IBM IR ELO Touch Screen
- Proline PCH Terminal PC
- Epson Tm88V Thermal Slip Printer
- Cash Drawer
- Keyboard Mouse
- Free Restaurant or Retail Software included with this system Warranty included

Highly recommended for a Restaurant, Pub Tavern or Retail environment Handheld scanner available for extra R1150 to price.

Polo Display available for extra R1250 to price.

We offer affordable Point of Sale systems for all business types and sizes. We also do maintenance on POS hardware and can assist you in making the right decision on which software and Hardware will suit your business.