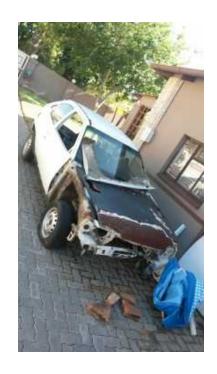

## 1989 Kadett 2 dr GSI body only. (3500 R)

Location **Gauteng, Midrand** https://www.freeadsz.co.za/x-687-z

Loads of spares on the body including airflow meters and other extras. Springs area. No papers but not stolen as can be.