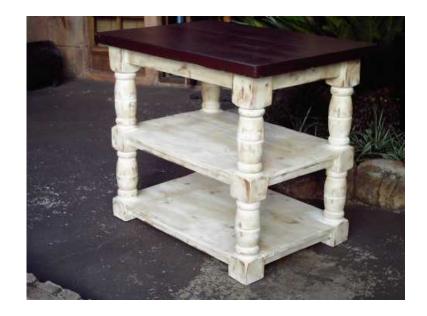

## Ivory Distressed Butchers Block (1000x700x855) (1595 R)

Location Gauteng, Pretoria https://www.freeadsz.co.za/x-68735-z

Ivory Distressed Butchers Block )

| https://www.freeadsz.co.za/x-6873 | Ivory Distressed Butchers | https://www.freeadsz.co.za/x-6873 | lvory Distressed Butchers | https://www.freeadsz.co.za/x-6873 | Ivory Distressed Butchers |
|-----------------------------------|---------------------------|-----------------------------------|---------------------------|-----------------------------------|---------------------------|-----------------------------------|---------------------------|-----------------------------------|---------------------------|-----------------------------------|---------------------------|-----------------------------------|---------------------------|-----------------------------------|---------------------------|-----------------------------------|---------------------------|-----------------------------------|---------------------------|
| 5-z                               | Block (1000x700x855)      |