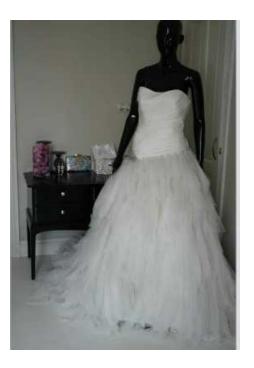

## Custom Maggie Sottero replica (5500 R)

Location Gauteng, Pretoria https://www.freeadsz.co.za/x-68807-z

A stunning custom made layered tulle wedding dress with an asymmetrical pleated boned bodice with zip and button detail.

The dress has multiple layers of netting to give it volume and has a long train. The dress can be worn with a brooch as seen, (can be purchased separately) dress is a UK size 12

| Custom Maggie Sottero                    |
|------------------------------------------|
| https://www.freeadsz.co.za/x-6880<br>7-z |
| Custom Maggie Sottero<br>replica         |
| https://www.freeadsz.co.za/x-6880<br>7-z |