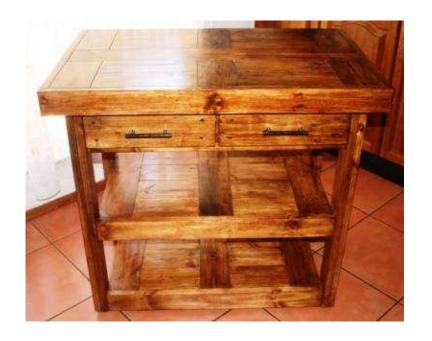

## Kitchen Island Farmhouse serie 1000 mobile stained (3900 R)

Gauteng, Johannesburg Location

https://www.freeadsz.co.za/x-6908-z

With the concealed castors added it looks as if this piece is "floating" in the air! May be ordered without the extra shelf. The drawers are very handy for the hands-on "cook." Can also be used as a server, dresser or display unit.

## **DIMENSIONS**

Length: 1000mm Width: 630mm Height: 900mm

Also available in customized sizes as well as various stains and white wash techniques. Contact Johann for.

고 차

| tps://                          | Kitchen<br>erie 10      |
|---------------------------------|-------------------------|
| tps://www.freeadsz.co.za/x-6908 | hen I:<br>1000          |
| free                            | 8                       |
| adsz.                           | Island Fa               |
| co.za                           | Fan                     |
| a/x-69                          | Farmhouse<br>le stained |
| 806                             | use<br>ned              |