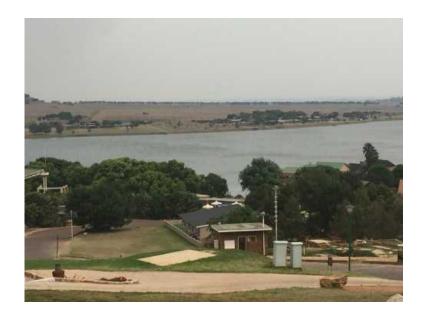

## 1040sqm Stand at Bronkhorstspruit Dam (299000 R)

Location Gauteng, Bronkhorstspruit https://www.freeadsz.co.za/x-69235-z

1040sqm stand against the hill in this exclusive waterfront security estate - Kungwini Country Estate. The estate also offers boat launching facilities. Great investment.