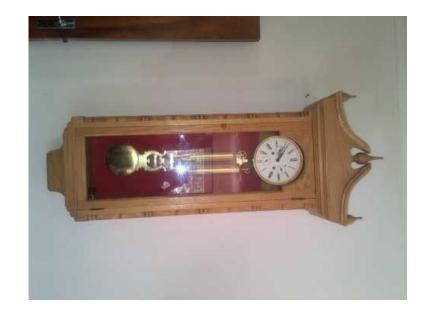

## 1.5m Wall Clock in Maple with calender dials (10000 R)

Location Gauteng, Moot https://www.freeadsz.co.za/x-69347-z

Very rare find in excellent condition, recently serviced shows date (day and month) 31day.