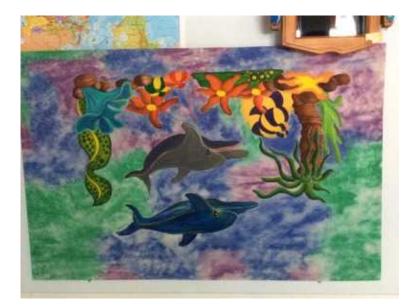

## FREE 22:22 Fabric-painted dolphinsea scene, blockedframed

Location Gauteng, Pretoria https://www.freeadsz.co.za/x-69725-z

Fabric-painted dolphin and sea scene, ideal for younger children. Blocked (framed with wood). Large size: 1.8m x 1.