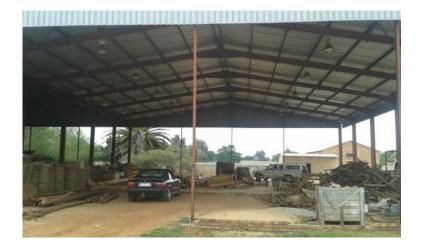

## Warehouse space and vacant land available to rent (0 R)

Gauteng, Midrand Location https://www.freeadsz.co.za/x-70003-z

Warehouse space = 600 square metre Vacant land 12000 sm call

| Warehouse space and vacant land available to rent |
|---------------------------------------------------|
| https://www.freeadsz.co.za/x-7000<br>3-z          |
| Warehouse space and vacant land available to rent |
| https://www.freeadsz.co.za/x-7000<br>3-z          |
| Warehouse space and vacant land available to rent |
| https://www.freeadsz.co.za/x-7000<br>3-z          |
| Warehouse space and vacant land available to rent |
| https://www.freeadsz.co.za/x-7000<br>3-z          |
| Warehouse space and vacant land available to rent |
| https://www.freeadsz.co.za/x-7000<br>3-z          |
| Warehouse space and vacant land available to rent |
| https://www.freeadsz.co.za/x-7000<br>3-z          |
| Warehouse space and vacant land available to rent |
| https://www.freeadsz.co.za/x-7000<br>3-z          |
| Warehouse space and vacant land available to rent |
| https://www.freeadsz.co.za/x-7000<br>3-z          |
| Warehouse space and vacant land available to rent |
| https://www.freeadsz.co.za/x-7000<br>3-z          |
| Warehouse space and vacant land available to rent |
| https://www.freeadsz.co.za/x-7000<br>3-z          |