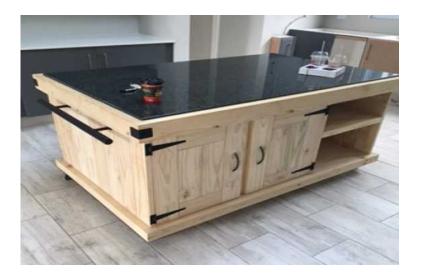

## FREE MS Z:22 Kitchen Island Farmhouse Elegant series 1600 granite top with 4 doors and mobile - F

Location Gauteng, Johannesburg https://www.freeadsz.co.za/x-70352-z

A beautiful piece where a rustic appearance has been combined with sheer Elegance! The sunken Granite top is a very nice contrast to the beautiful natural colour of the Pine slats. The 4 doors, 2 on each side, have been fitted with black t-hinges, corners with nice black clamps and 2 very nice hand-made black decorative handles. Open shelving on the side is ideal for wicker baskets. Ideal for a centre Island with lots op working space!

DIMENSIONS

Length: 1600mm Width: 1000mm Height: 900mm

Also available as Raw or in customized sizes as well as various other stains and white wash techniques. Contact Johann for.