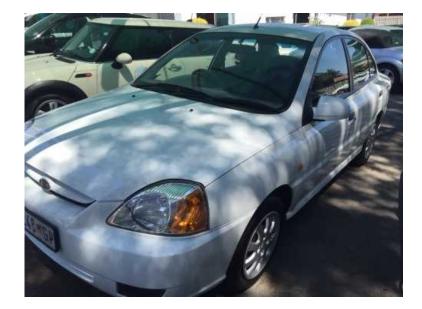

## RIO 1300 (2003) (55000 R)

Location **Gauteng, Johannesburg** https://www.freeadsz.co.za/x-704-z

|                       |        |                       |        |                 |        |                 |        |                       |        |                 |        |                 |        |                 |        |                       | 温料     |                 | 製業     |
|-----------------------|--------|-----------------------|--------|-----------------|--------|-----------------|--------|-----------------------|--------|-----------------|--------|-----------------|--------|-----------------|--------|-----------------------|--------|-----------------|--------|
| https://www.fre       | RIO    | https://www.fre       | RIO    | https://www.fre | RIO    | https://www.fre | RIO    | https://www.fre       | RIO    | https://www.fre | RIO    | https://www.fre | RIO    | https://www.fre | RIO    | https://www.fre       | RIO    | https://www.fre | RIO    |
| eadsz.co.za           | 1300   | eadsz.co.za           | 1300   | eadsz.co.za     | 1300   | eadsz.co.za     | 1300   | eadsz.co.za           | 1300   | eadsz.co.za     | 1300   | eadsz.co.za     | 1300   | eadsz.co.za     | 1300   | eadsz.co.za           | 1300   | eadsz.co.za     | 1300   |
| <sub>3</sub> /x-704-z | (2003) | <sub>3</sub> /x-704-z | (2003) | a/x-704-z       | (2003) | a/x-704-z       | (2003) | <sub>3</sub> /x-704-z | (2003) | 3/x-704-z       | (2003) | a/x-704-z       | (2003) | a/x-704-z       | (2003) | <sub>3</sub> /x-704-z | (2003) | a/x-704-z       | (2003) |