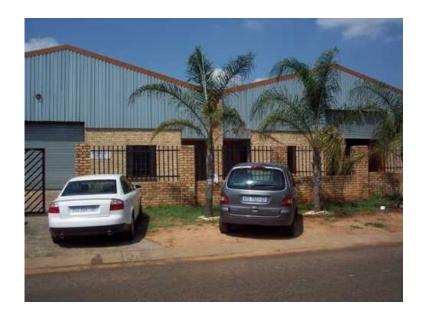

## Factory for sale Rosslyn East (3500000 R)

Location **Gauteng, Pretoria** https://www.freeadsz.co.za/x-71133-z

This factory, consisting of 2 x 500m <sup>2</sup> units, for sale at R3.5m. Both units in immaculate condition and well maintained. One with tenant. 3phase 60 Amps per unit. Not large yard space. To view this and similar units for sale or to rent, contact The Smith Team, Nicholas or Ans, office hours at 082 438 3000 or profound@telkomsa