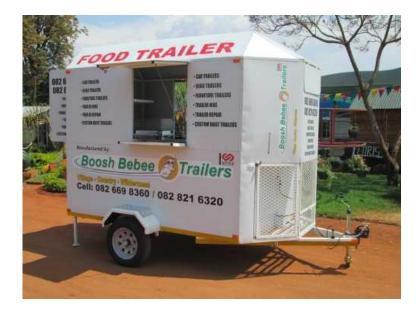

## **BRAND NEW FOOD TRAILER (31500 R)**

Location **Gauteng, Vereeniging** https://www.freeadsz.co.za/x-71473-z

Boosh Bebee Trailers is a builder of trailers and is SABS approved.

Standard Food Trailer - Length 2.4m x 1.6m wide & 2.1m high.

- 1 x Axle.
- 1 x T/Coupler clip-on.
- 2 x 5 Spring Blades.
- 1 x Jockey wheel.
- 3 x Rim and Tyres.
- 2 x Stabilzers feet at rear.
- 1 x Storage for 2 Gas Bottles.

Back door and sufficient ventilation.

- 2 x Ring Burners for cooking.
- 1 x Line Burner with Cast Iron Plate for frying.
- 2 x Deep Fryers with Baskets.
- 1 x Chafing dish to keep food warm.

GVM - 750kg TARA - 440kg