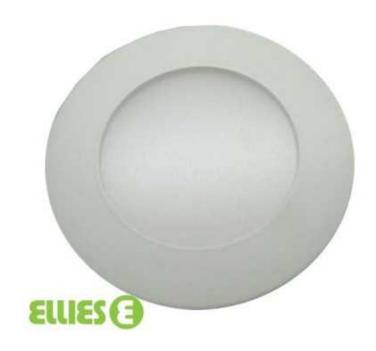

## ELLIES 6W SIM LINE ROUND DOWNLIGHT (220 R)

Location Gauteng, Pretoria

https://www.freeadsz.co.za/x-7182-z

PRICES ARE SUBJECT TO CHANGE WITHOUT PRIOR NOTICE

PLEASE NOTE: PRICES ARE EXCLUSIVE OF VALUE ADDED TAX (VAT)

LED 6W SIM LINE ROUND DOWNLIGHT 3100K LED 6W SIM LINE ROUND DOWNLIGHT 4100K LED 6W SIM LINE ROUND DOWNLIGHT 6400K

- COOL WHITE

- COLOUR: 3100K / 4000K / 6400K

- LUMENS: 350

- LIFE: 20000 HOURS

- 100V-240V

- 50/60Hz

- Frame - White

- LED Driver Included

- \*120xH13mm

BUY DIRECT FROM THE IMPORTERS AND SAVE.

For your benefit Zulteck successfully makes daily use of the following shipping service providers:

Fastway Couriers from R140.00, door to door up to 15kg ââ,¬â€œ enquire about exact quote and area. An option of arranging your own courier is available, please contact our sales consultants to arrange for pickup of goods.