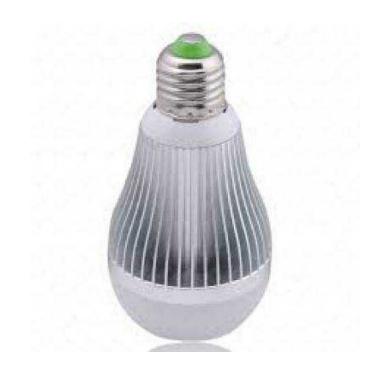

## **3W 12V LED BULBS E27 (35 R)**

Location Gauteng, Pretoria

https://www.freeadsz.co.za/x-7185-z

PRICES ARE SUBJECT TO CHANGE WITHOUT PRIOR NOTICE

PLEASE NOTE: PRICES ARE EXCLUSIVE OF VALUE ADDED TAX (VAT)

3W 12V LED BULBS E27

- Real Colour
- No Frequency Flash
- Power Saving
- Long Life Span
- Easy to Install

Applications:

Home

Hotel

Office

011100

School