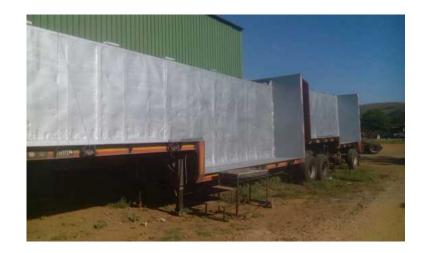

## Ex Coke Weldeck Trailers (80000 R)

Location **Gauteng, Moot** https://www.freeadsz.co.za/x-71864-z

I have 2 Ex Coke Weldeck Trailers 9 x 7 m, 32 ton capacity. 26 palleter. Good condition. R80,000 per trailer or to swop for what you.