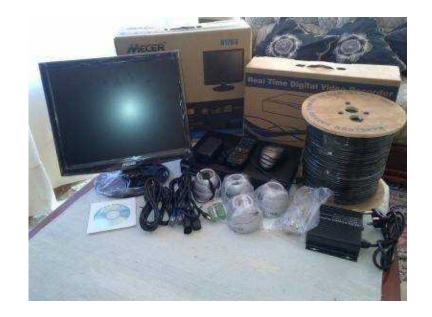

## **CCTV SET (3750 R)**

Location **Gauteng, Soshanguve** https://www.freeadsz.co.za/x-73114-z

The set includes ,ELITER Digital Video Recorder, with real time and remote viewing; MECER 17 inch Monitor; 4 SONY infrared dome cameras; lightning proof power supply; cables and connectors ready for installation.