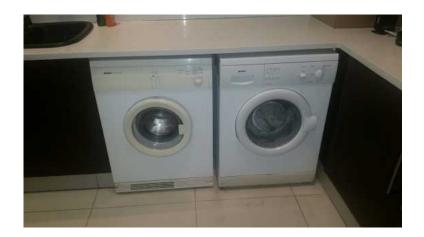

## washing machine and matching drier (white) (1800 R)

Location Gauteng, Johannesburg https://www.freeadsz.co.za/x-73291-z

washing machine (R1000) BOSCH (white) and matching Drier (R1000) BOSCH (white). Just bought new silver colour machines and have no more need of these white units.

Both machines used daily, washing machine needs service and drier 100% perfect. If you buy both get combo special for R1800 for.

| washing machine and<br>matching drier (white)<br>https://www.freeadsz.co.za/x-7329<br>1-z<br>washing machine and<br>matching drier (white)<br>https://www.freeadsz.co.za/x-7329 |
|---------------------------------------------------------------------------------------------------------------------------------------------------------------------------------|
| washing machine and<br>matching drier (white)<br>https://www.freeadsz.co.za/x-7329<br>1-z                                                                                       |
| washing machine and<br>matching drier (white<br>https://www.freeadsz.co.za/x-7329<br>1-z                                                                                        |
| washing machine and<br>matching drier (white)<br>https://www.freeadsz.co.za/x-7329<br>1-z                                                                                       |
| washing machine and<br>matching drier (white)<br>https://www.freeadsz.co.za/x-7329<br>1-z                                                                                       |