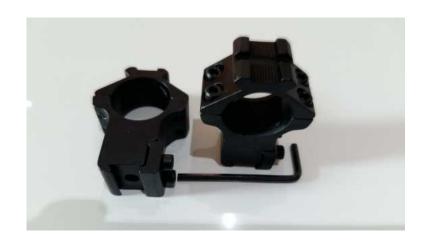

## 25 mm 1 inch scope rings (350 R)

Location **Gauteng, Moot** https://www.freeadsz.co.za/x-75376-z

One pair 25 mm / 1 inch scope rings for Weaver rail with rail on top.22 mm high from base to scope.Black aluminium.One pair is R350.00 17 pairs available