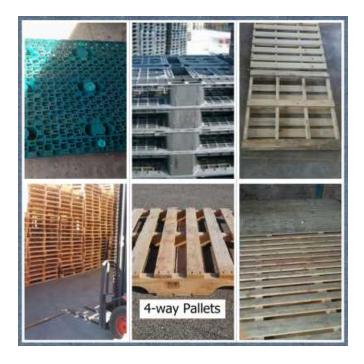

## **FREE** MS Z 2

Location **Gauteng, Midrand** https://www.freeadsz.co.za/x-75480-z

We supply various sizes of new and second hand pallets, delivery optional. Large quantities of second hand pallets in stock 2way and 4way(1mx1m, 1.2mx1m, 1.2mx0.8m) New pallets can be supplied on specs received. Contact No : 082 433 8153 -